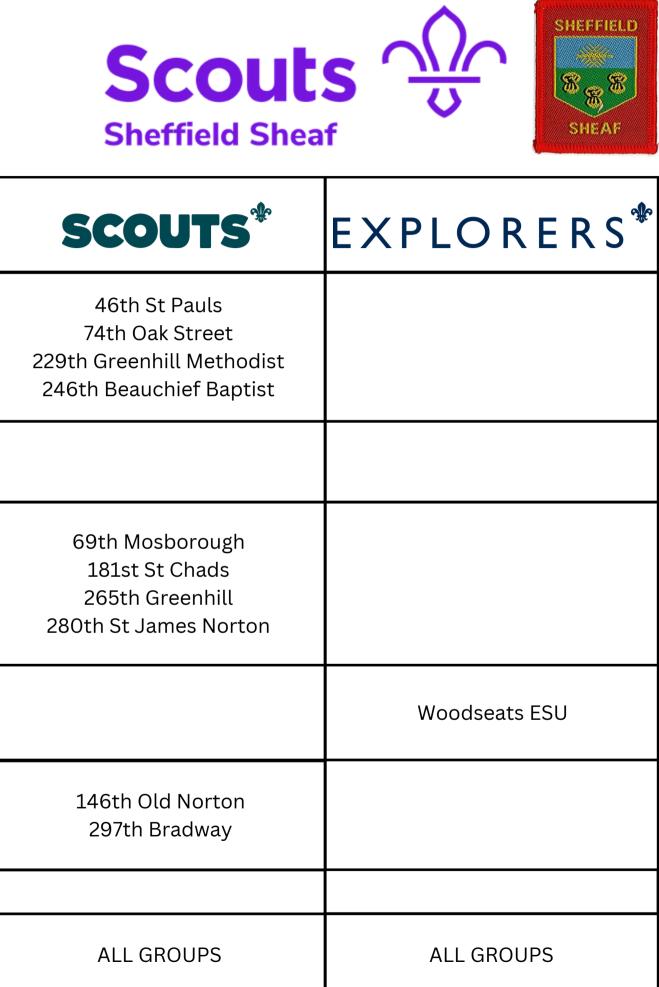

### Sheffield Sheaf District Groups and Sections Correct as of September 2022

| GROUP     | BEAVERS                                                                                 | cubs*                                                                                                                |  |
|-----------|-----------------------------------------------------------------------------------------|----------------------------------------------------------------------------------------------------------------------|--|
| MONDAY    | 69th Mosborough<br>297th Bradway                                                        | 46th St Pauls<br>265th Greenhill                                                                                     |  |
| TUESDAY   | 46th St Pauls<br>181st St Chads                                                         | 74th Oak Street                                                                                                      |  |
| WEDNESDAY | 74th Oak Street<br>146th Old Norton<br>246th Beauchief Baptist<br>280th St James Norton | 69th Mosborough<br>146th Old Norton<br>229th Greenhill Methodist<br>246th Beauchief Baptist<br>280th St James Norton |  |
| THURSDAY  |                                                                                         | 181st St Chads<br>297th Bradway                                                                                      |  |
| FRIDAY    |                                                                                         |                                                                                                                      |  |
| SATURDAY  | 265th Greenhill                                                                         |                                                                                                                      |  |
| SUNDAY    | ALL GROUPS                                                                              | ALL GROUPS                                                                                                           |  |