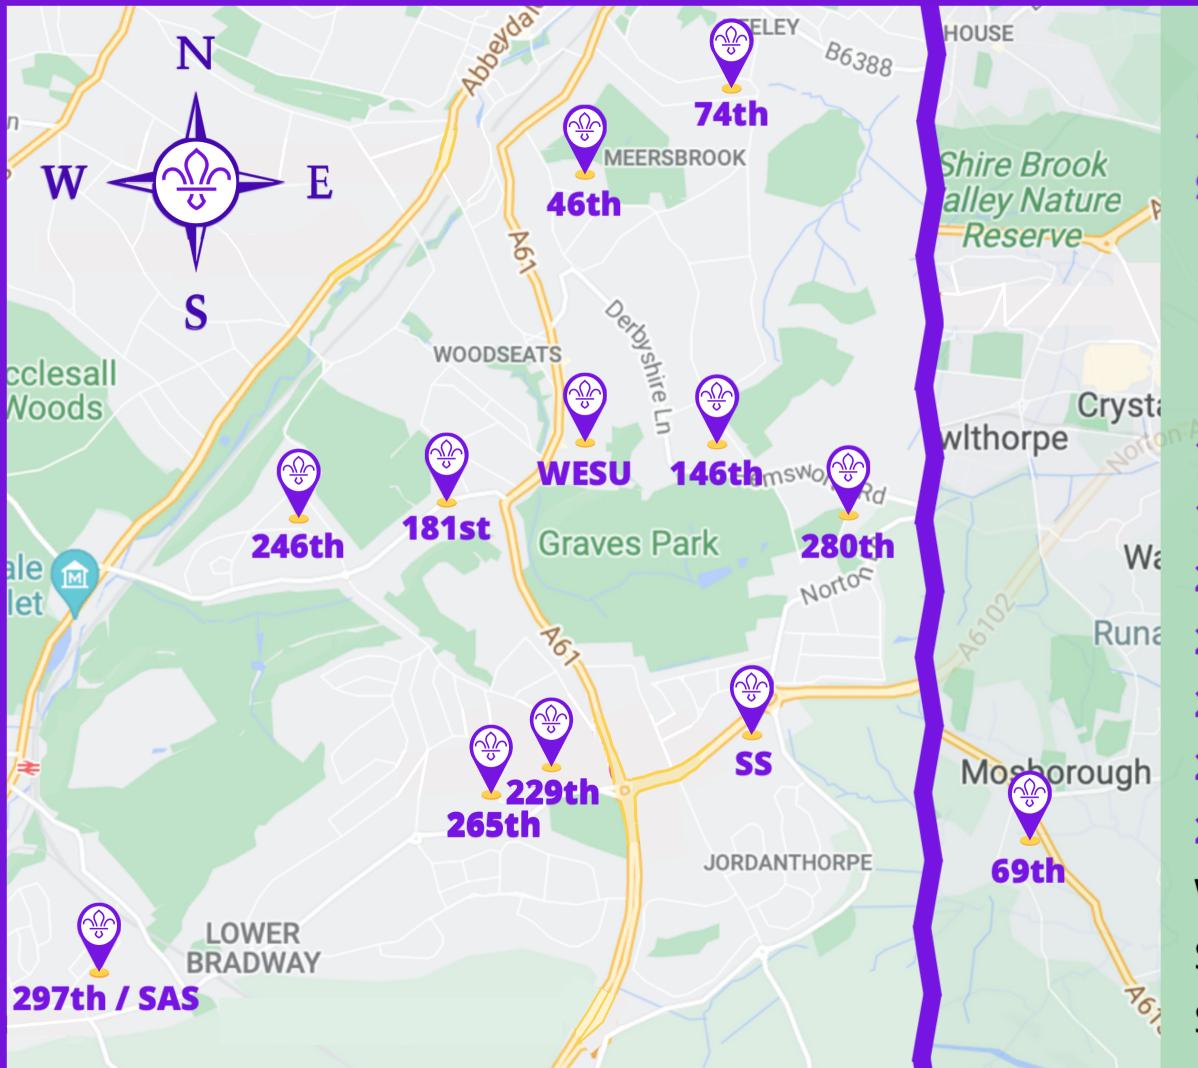

# Scouts $\underbrace{\bigcirc}{\mathbb{C}}$ Sheffield Sheaf

**46th** Sheffield (St Pauls – Norton Lees) 69th Sheffield (Mosborough) 74th Sheffield (Oak Street) **146th** Sheffield (Old Norton) **181st** Sheffield (St Chads Woodseats) 229th Sheffield (Greenhill Methodist) **246th** Sheffield (Beauchief Baptist) **265th** Sheffield (Greenhill) **280th** Sheffield (St James Norton) **297th** Sheffield (Bradway) Woodseats Explorer Scout Unit (WESU) Scout Swimming (SS) Scout Active Support Unit (SAS)