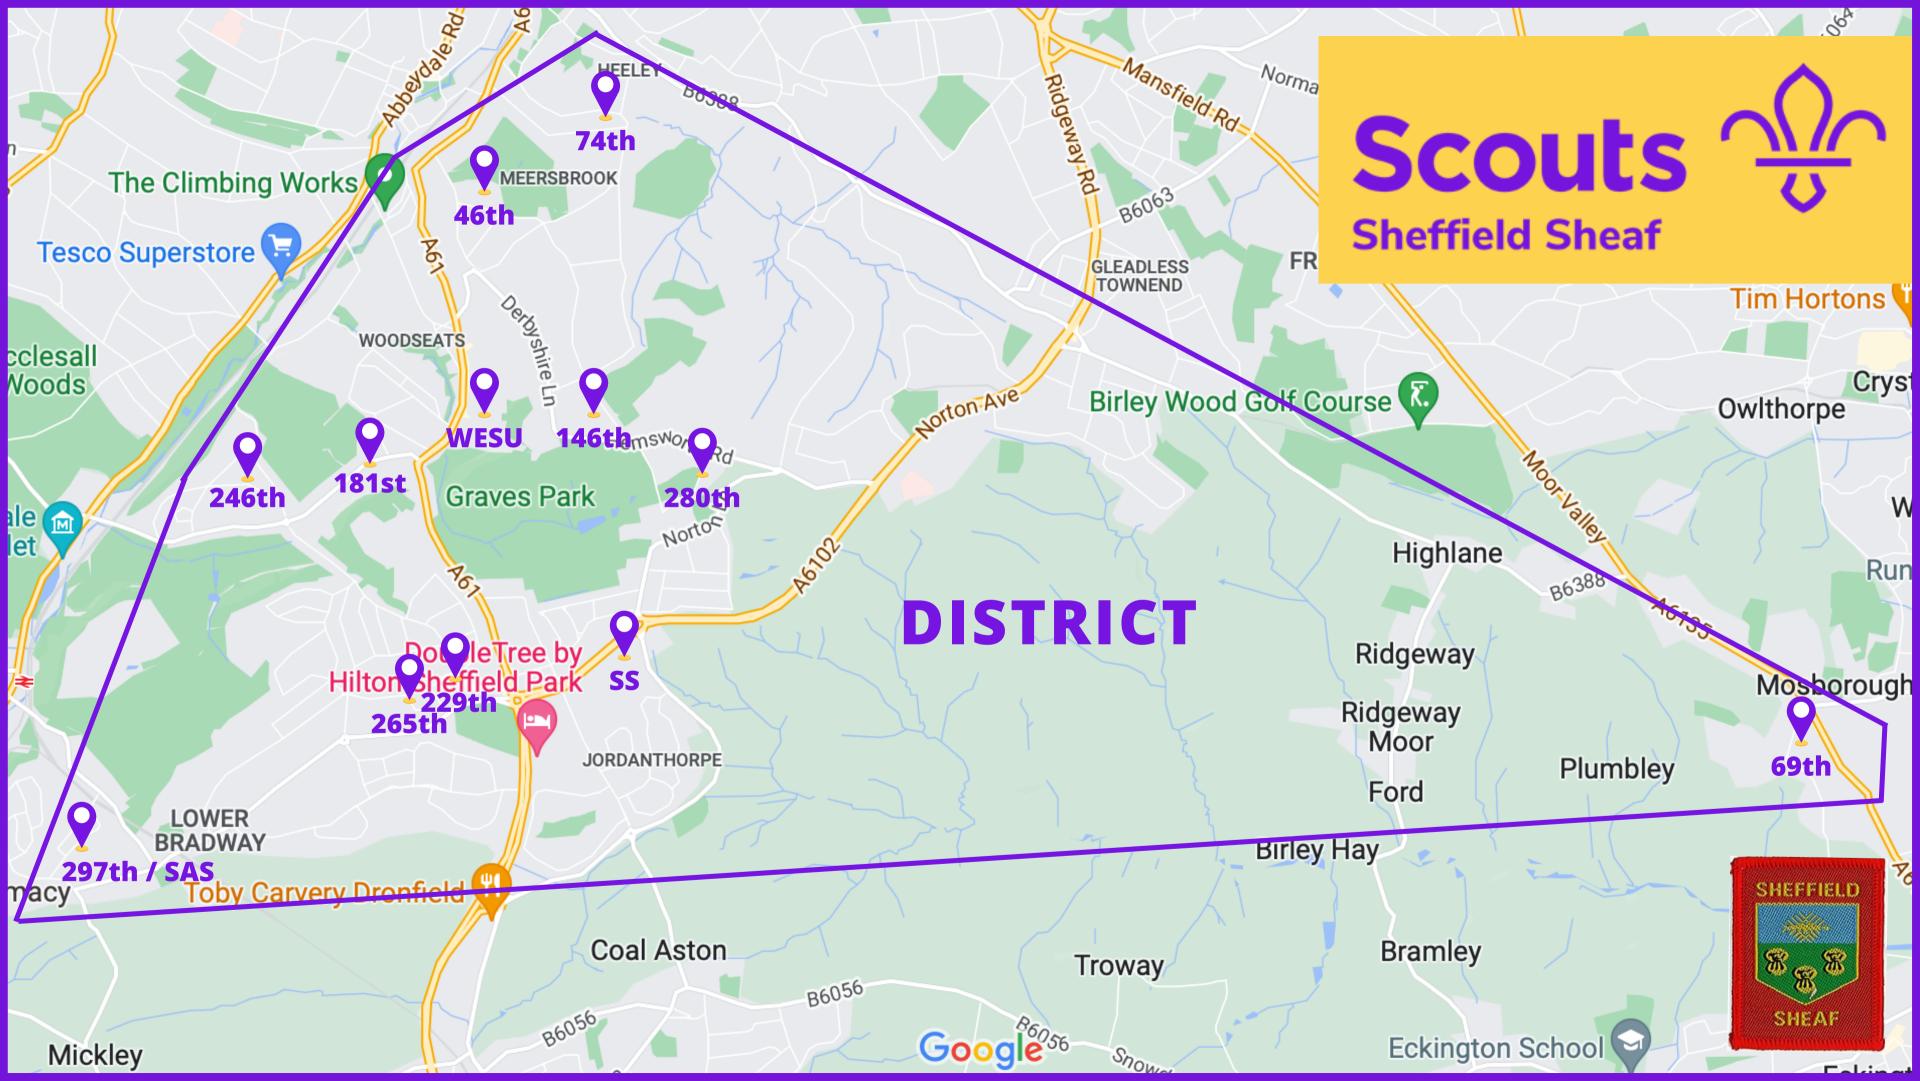

# Scouts $\underbrace{\bigcirc}{\mathbb{C}}$ Sheffield Sheaf

**46th** Sheffield (St Pauls – Norton Lees) 69th Sheffield (Mosborough) 74th Sheffield (Oak Street) **146th** Sheffield (Old Norton) **181st** Sheffield (St Chads Woodseats) 229th Sheffield (Greenhill Methodist) **246th** Sheffield (Beauchief Baptist) **265th** Sheffield (Greenhill) **280th** Sheffield (St James Norton) **297th** Sheffield (Bradway) Woodseats Explorer Scout Unit (WESU) Scout Swimming (SS) Scout Active Support Unit (SAS)

# Sheffield Sheaf District